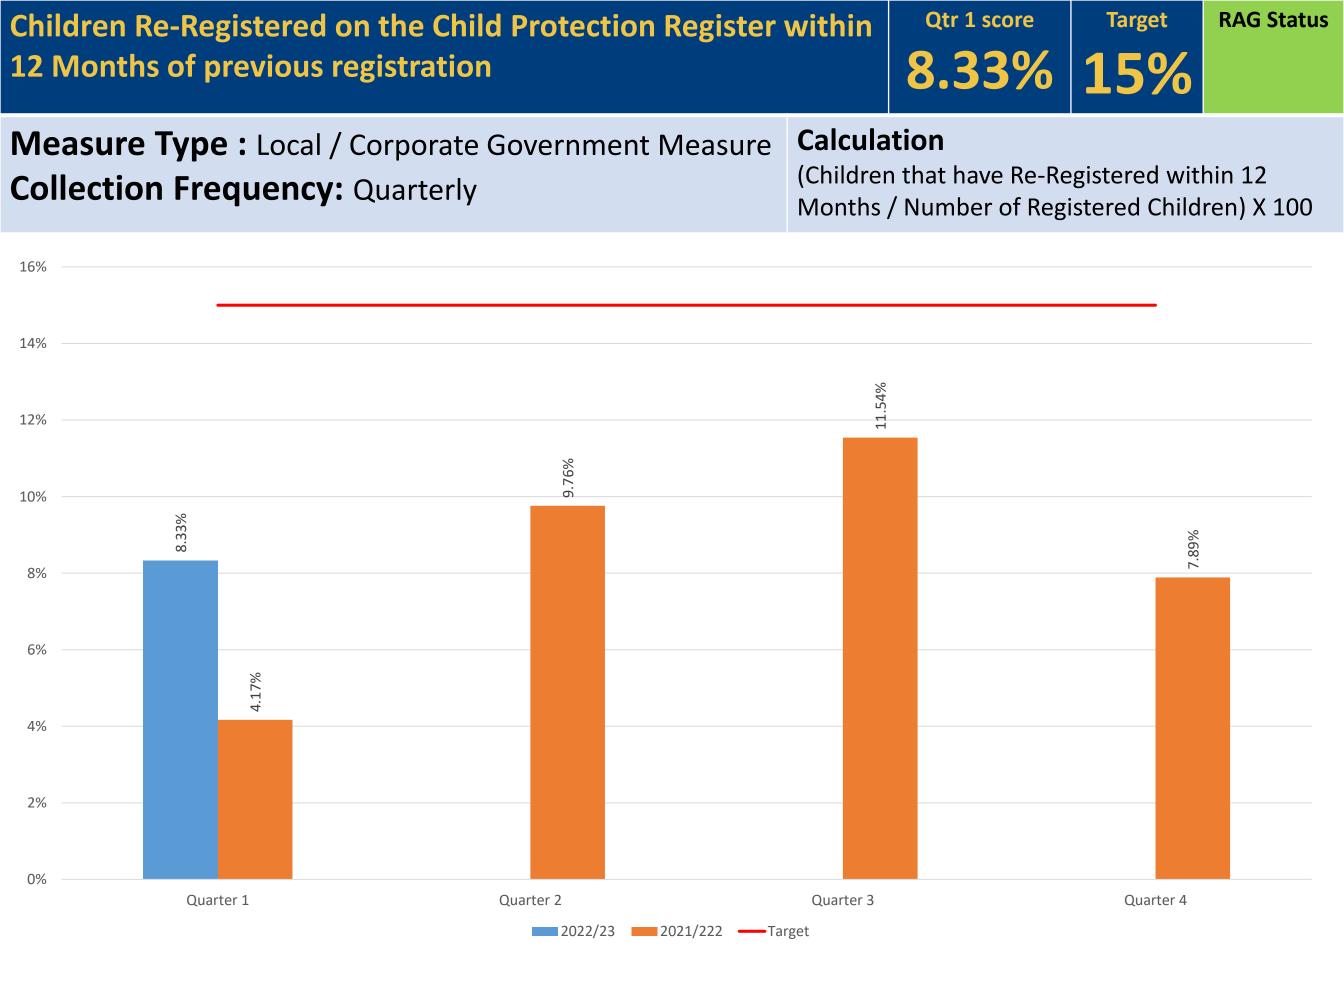

## **Corporate Scorecard**

| Measure                                                                                                                           | Target  | Quarter 1 | Quarter 2 | Quarter 3 | Quarter 4 | 2021/22 Result | RAG |
|-----------------------------------------------------------------------------------------------------------------------------------|---------|-----------|-----------|-----------|-----------|----------------|-----|
| Percentage of child assessments completed in time                                                                                 | 90%     | 78.02%    |           |           |           | 87.15%         |     |
| Percentage of looked after<br>children who had to move 3 or<br>more times                                                         | 10% FTY | 1.48%     |           |           |           | 9.79%          |     |
| Percentage of referral of children<br>that are re-referrals within 12<br>months                                                   | 15%     | 16.28%    |           |           |           | 5.74%          |     |
| The average length of time for all<br>children who were on the Child<br>Protection Register during the<br>year                    | 270     | 337       |           |           |           | 318            |     |
| The percentage of referrals<br>during the year on which a<br>decision was made within 1<br>working day                            | 95%     | 98.51%    |           |           |           | 99.10%         |     |
| The percentage of statutory visits<br>to looked after children due in<br>the year that took place in<br>accordance to regulations | 90%     | 86.46%    |           |           |           | 85.99%         |     |
| Children Re-Registered on the<br>Child Protection Register within<br>12 Months of previous<br>registration                        | 15%     | 8.33%     |           |           |           | 7.89%          |     |