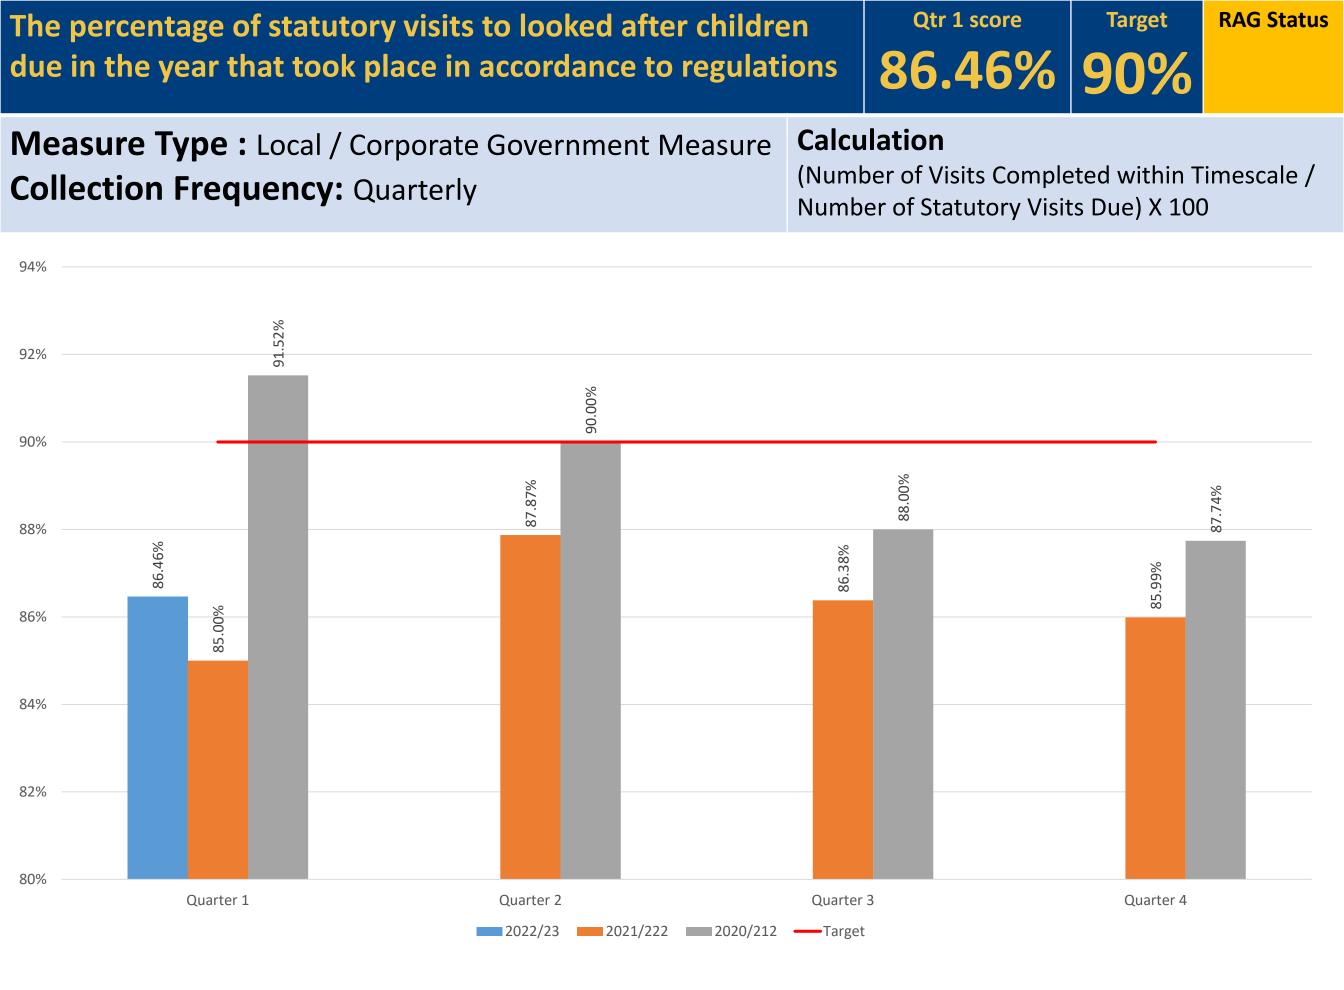

## **Corporate Scorecard**

| Measure                                                                                                                           | Target  | Quarter 1 | Quarter 2 | Quarter 3 | Quarter 4 | 2021/22 Result | RAG |
|-----------------------------------------------------------------------------------------------------------------------------------|---------|-----------|-----------|-----------|-----------|----------------|-----|
| Percentage of child assessments completed in time                                                                                 | 90%     | 78.02%    |           |           |           | 87.15%         |     |
| Percentage of looked after<br>children who had to move 3 or<br>more times                                                         | 10% FTY | 1.48%     |           |           |           | 9.79%          |     |
| Percentage of referral of children<br>that are re-referrals within 12<br>months                                                   | 15%     | 16.28%    |           |           |           | 5.74%          |     |
| The average length of time for all<br>children who were on the Child<br>Protection Register during the<br>year                    | 270     | 337       |           |           |           | 318            |     |
| The percentage of referrals<br>during the year on which a<br>decision was made within 1<br>working day                            | 95%     | 98.51%    |           |           |           | 99.10%         |     |
| The percentage of statutory visits<br>to looked after children due in<br>the year that took place in<br>accordance to regulations | 90%     | 86.46%    |           |           |           | 85.99%         |     |
| Children Re-Registered on the<br>Child Protection Register within<br>12 Months of previous<br>registration                        | 15%     | 8.33%     |           |           |           | 7.89%          |     |