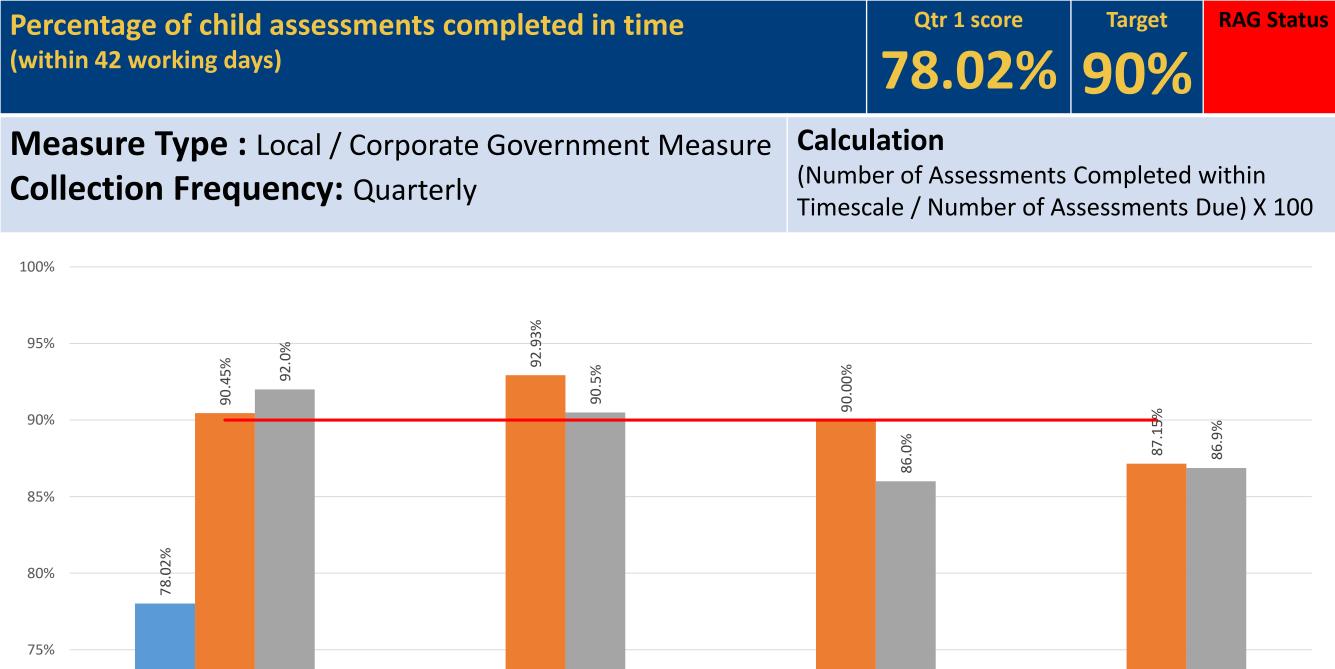

## **Corporate Scorecard**

| Measure                                                                                                                           | Target  | Quarter 1 | Quarter 2 | Quarter 3 | Quarter 4 | 2021/22 Result | RAG |
|-----------------------------------------------------------------------------------------------------------------------------------|---------|-----------|-----------|-----------|-----------|----------------|-----|
| Percentage of child assessments completed in time                                                                                 | 90%     | 78.02%    |           |           |           | 87.15%         |     |
| Percentage of looked after<br>children who had to move 3 or<br>more times                                                         | 10% FTY | 1.48%     |           |           |           | 9.79%          |     |
| Percentage of referral of children<br>that are re-referrals within 12<br>months                                                   | 15%     | 16.28%    |           |           |           | 5.74%          |     |
| The average length of time for all<br>children who were on the Child<br>Protection Register during the<br>year                    | 270     | 337       |           |           |           | 318            |     |
| The percentage of referrals<br>during the year on which a<br>decision was made within 1<br>working day                            | 95%     | 98.51%    |           |           |           | 99.10%         |     |
| The percentage of statutory visits<br>to looked after children due in<br>the year that took place in<br>accordance to regulations | 90%     | 86.46%    |           |           |           | 85.99%         |     |
| Children Re-Registered on the<br>Child Protection Register within<br>12 Months of previous<br>registration                        | 15%     | 8.33%     |           |           |           | 7.89%          |     |