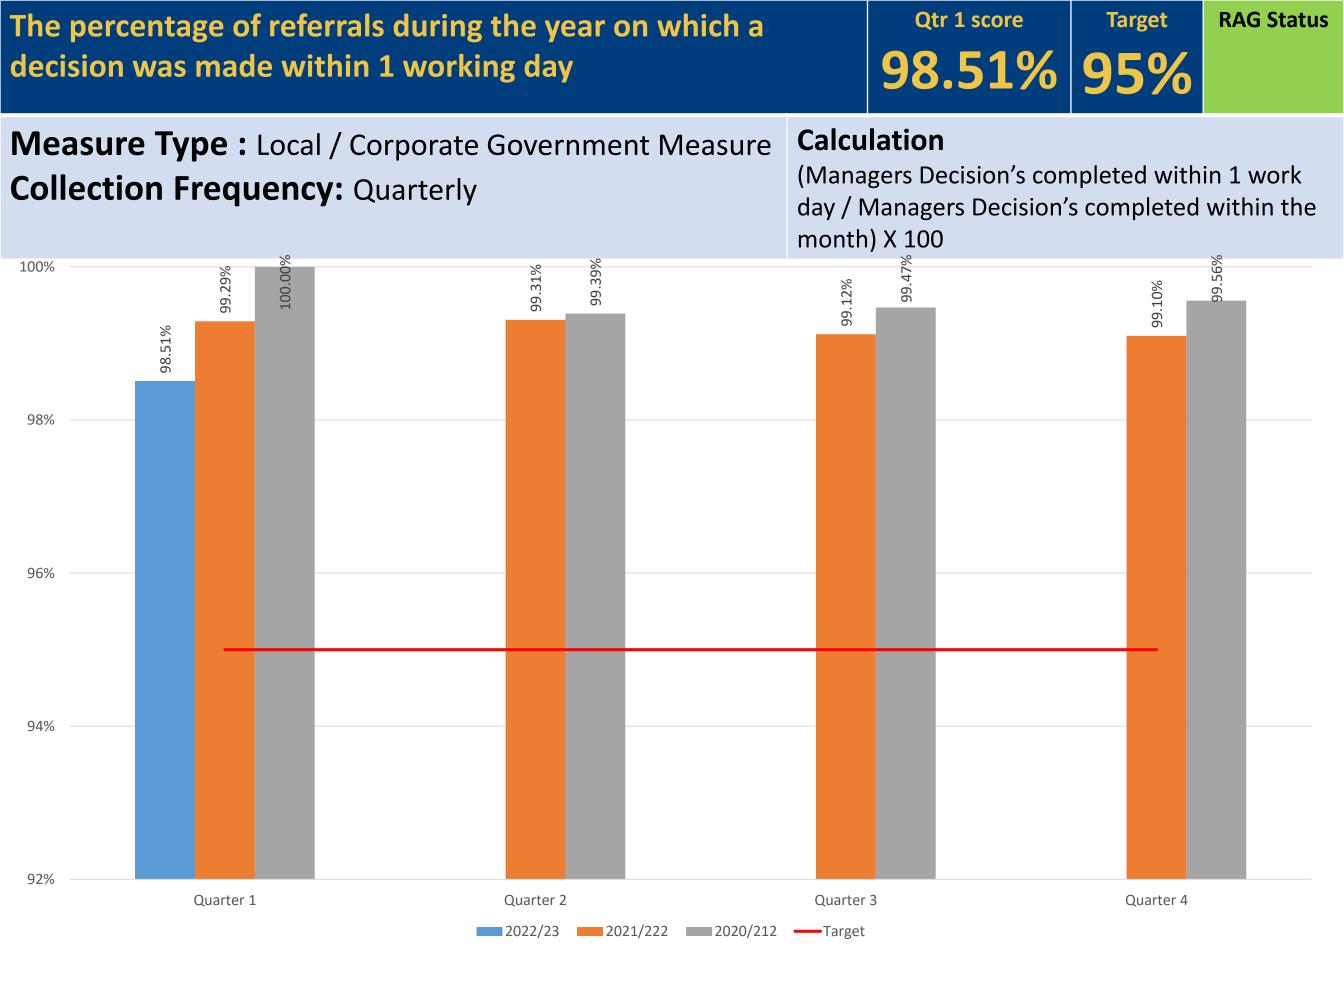

## **Corporate Scorecard**

| Measure                                                                                                                           | Target  | Quarter 1 | Quarter 2 | Quarter 3 | Quarter 4 | 2021/22 Result | RAG |
|-----------------------------------------------------------------------------------------------------------------------------------|---------|-----------|-----------|-----------|-----------|----------------|-----|
| Percentage of child assessments completed in time                                                                                 | 90%     | 78.02%    |           |           |           | 87.15%         |     |
| Percentage of looked after<br>children who had to move 3 or<br>more times                                                         | 10% FTY | 1.48%     |           |           |           | 9.79%          |     |
| Percentage of referral of children<br>that are re-referrals within 12<br>months                                                   | 15%     | 16.28%    |           |           |           | 5.74%          |     |
| The average length of time for all<br>children who were on the Child<br>Protection Register during the<br>year                    | 270     | 337       |           |           |           | 318            |     |
| The percentage of referrals<br>during the year on which a<br>decision was made within 1<br>working day                            | 95%     | 98.51%    |           |           |           | 99.10%         |     |
| The percentage of statutory visits<br>to looked after children due in<br>the year that took place in<br>accordance to regulations | 90%     | 86.46%    |           |           |           | 85.99%         |     |
| Children Re-Registered on the<br>Child Protection Register within<br>12 Months of previous<br>registration                        | 15%     | 8.33%     |           |           |           | 7.89%          |     |