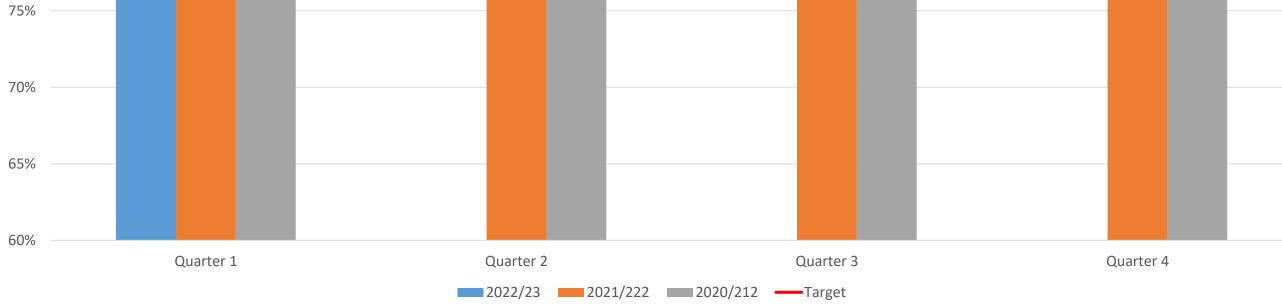

## **Corporate Scorecard**

| Measure                                                                                                                           | Target  | Quarter 1 | Quarter 2 | Quarter 3 | Quarter 4 | 2021/22 Result | RAG |
|-----------------------------------------------------------------------------------------------------------------------------------|---------|-----------|-----------|-----------|-----------|----------------|-----|
| Percentage of child assessments completed in time                                                                                 | 90%     | 78.02%    |           |           |           | 87.15%         |     |
| Percentage of looked after<br>children who had to move 3 or<br>more times                                                         | 10% FTY | 1.48%     |           |           |           | 9.79%          |     |
| Percentage of referral of children<br>that are re-referrals within 12<br>months                                                   | 15%     | 16.28%    |           |           |           | 5.74%          |     |
| The average length of time for all<br>children who were on the Child<br>Protection Register during the<br>year                    | 270     | 337       |           |           |           | 318            |     |
| The percentage of referrals<br>during the year on which a<br>decision was made within 1<br>working day                            | 95%     | 98.51%    |           |           |           | 99.10%         |     |
| The percentage of statutory visits<br>to looked after children due in<br>the year that took place in<br>accordance to regulations | 90%     | 86.46%    |           |           |           | 85.99%         |     |
| Children Re-Registered on the<br>Child Protection Register within<br>12 Months of previous<br>registration                        | 15%     | 8.33%     |           |           |           | 7.89%          |     |