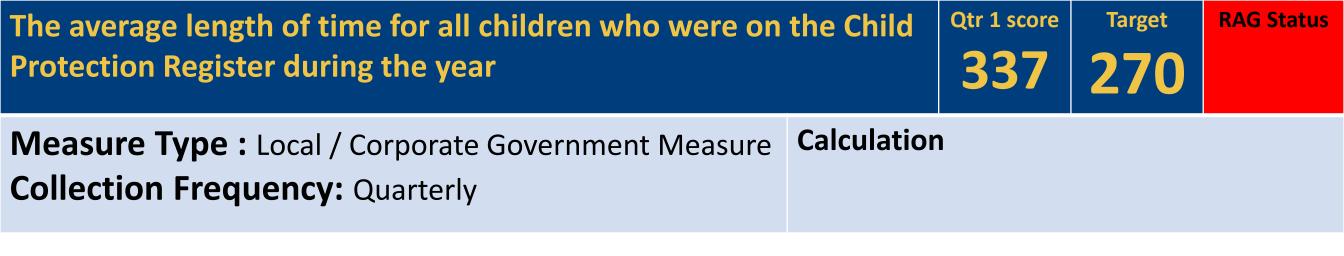

## **Corporate Scorecard**

| Measure                                                                                                                           | Target  | Quarter 1 | Quarter 2 | Quarter 3 | Quarter 4 | 2021/22 Result | RAG |
|-----------------------------------------------------------------------------------------------------------------------------------|---------|-----------|-----------|-----------|-----------|----------------|-----|
| Percentage of child assessments completed in time                                                                                 | 90%     | 78.02%    |           |           |           | 87.15%         |     |
| Percentage of looked after<br>children who had to move 3 or<br>more times                                                         | 10% FTY | 1.48%     |           |           |           | 9.79%          |     |
| Percentage of referral of children<br>that are re-referrals within 12<br>months                                                   | 15%     | 16.28%    |           |           |           | 5.74%          |     |
| The average length of time for all<br>children who were on the Child<br>Protection Register during the<br>year                    | 270     | 337       |           |           |           | 318            |     |
| The percentage of referrals<br>during the year on which a<br>decision was made within 1<br>working day                            | 95%     | 98.51%    |           |           |           | 99.10%         |     |
| The percentage of statutory visits<br>to looked after children due in<br>the year that took place in<br>accordance to regulations | 90%     | 86.46%    |           |           |           | 85.99%         |     |
| Children Re-Registered on the<br>Child Protection Register within<br>12 Months of previous<br>registration                        | 15%     | 8.33%     |           |           |           | 7.89%          |     |