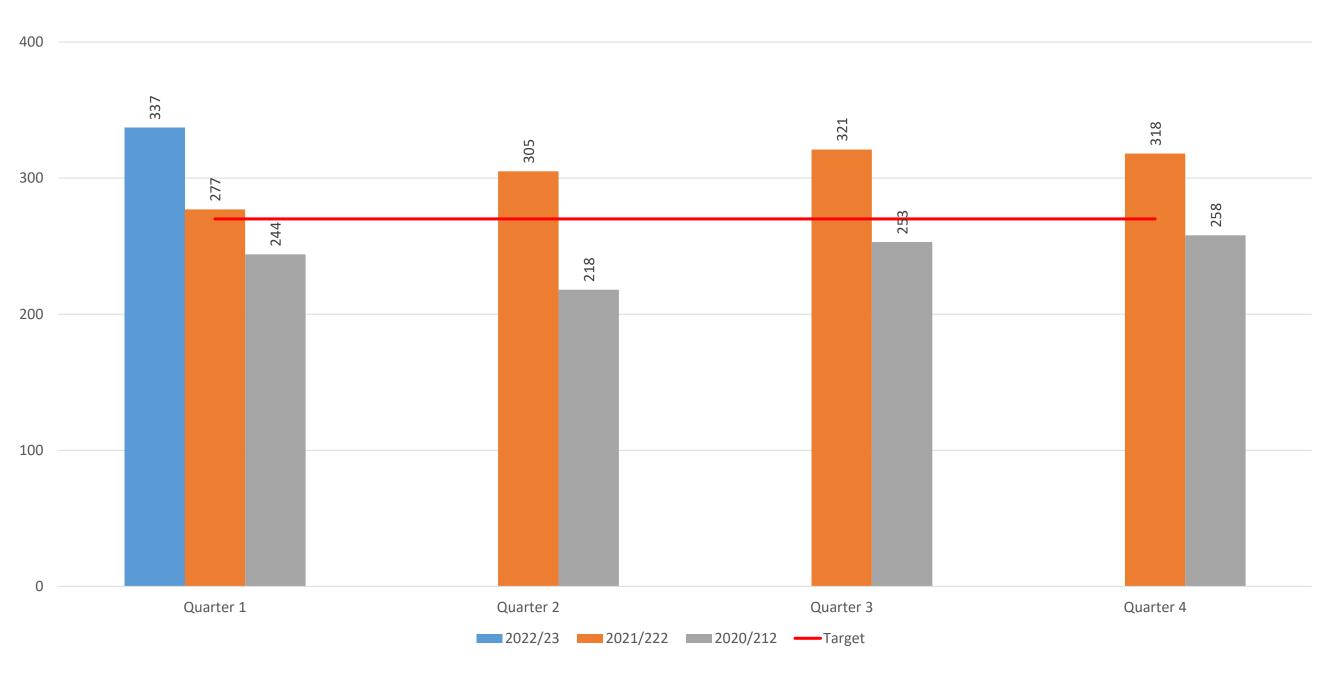

## **Corporate Scorecard**

| Measure                                                                                                                           | Target  | Quarter 1 | Quarter 2 | Quarter 3 | Quarter 4 | 2021/22 Result | RAG |
|-----------------------------------------------------------------------------------------------------------------------------------|---------|-----------|-----------|-----------|-----------|----------------|-----|
| Percentage of child assessments completed in time                                                                                 | 90%     | 78.02%    |           |           |           | 87.15%         |     |
| Percentage of looked after<br>children who had to move 3 or<br>more times                                                         | 10% FTY | 1.48%     |           |           |           | 9.79%          |     |
| Percentage of referral of children<br>that are re-referrals within 12<br>months                                                   | 15%     | 16.28%    |           |           |           | 5.74%          |     |
| The average length of time for all<br>children who were on the Child<br>Protection Register during the<br>year                    | 270     | 337       |           |           |           | 318            |     |
| The percentage of referrals<br>during the year on which a<br>decision was made within 1<br>working day                            | 95%     | 98.51%    |           |           |           | 99.10%         |     |
| The percentage of statutory visits<br>to looked after children due in<br>the year that took place in<br>accordance to regulations | 90%     | 86.46%    |           |           |           | 85.99%         |     |
| Children Re-Registered on the<br>Child Protection Register within<br>12 Months of previous<br>registration                        | 15%     | 8.33%     |           |           |           | 7.89%          |     |