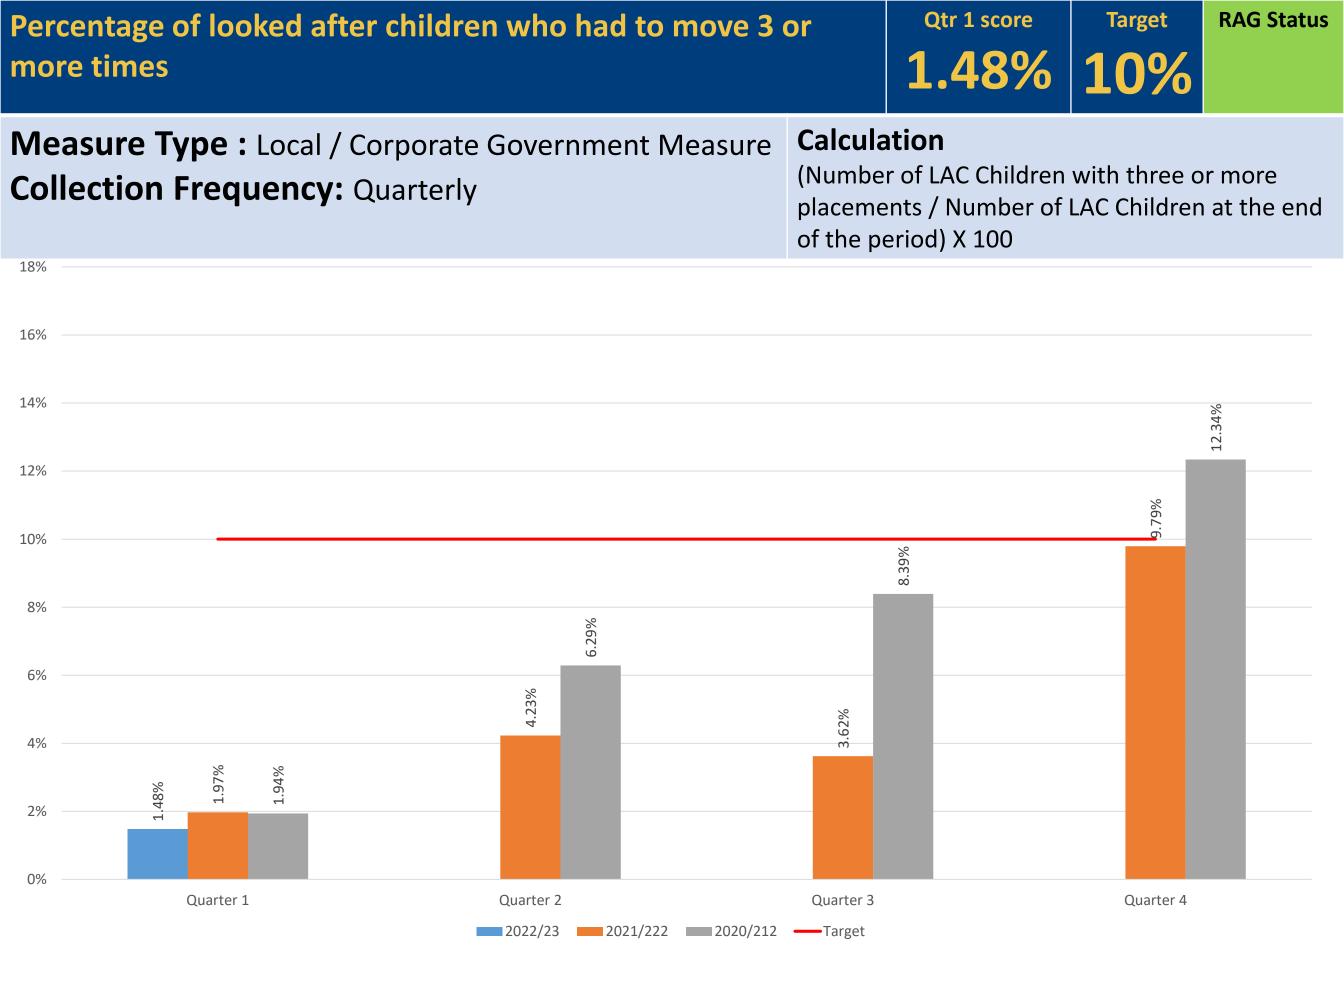

## **Corporate Scorecard**

| Measure                                                                                                                           | Target  | Quarter 1 | Quarter 2 | Quarter 3 | Quarter 4 | 2021/22 Result | RAG |
|-----------------------------------------------------------------------------------------------------------------------------------|---------|-----------|-----------|-----------|-----------|----------------|-----|
| Percentage of child assessments completed in time                                                                                 | 90%     | 78.02%    |           |           |           | 87.15%         |     |
| Percentage of looked after<br>children who had to move 3 or<br>more times                                                         | 10% FTY | 1.48%     |           |           |           | 9.79%          |     |
| Percentage of referral of children<br>that are re-referrals within 12<br>months                                                   | 15%     | 16.28%    |           |           |           | 5.74%          |     |
| The average length of time for all<br>children who were on the Child<br>Protection Register during the<br>year                    | 270     | 337       |           |           |           | 318            |     |
| The percentage of referrals<br>during the year on which a<br>decision was made within 1<br>working day                            | 95%     | 98.51%    |           |           |           | 99.10%         |     |
| The percentage of statutory visits<br>to looked after children due in<br>the year that took place in<br>accordance to regulations | 90%     | 86.46%    |           |           |           | 85.99%         |     |
| Children Re-Registered on the<br>Child Protection Register within<br>12 Months of previous<br>registration                        | 15%     | 8.33%     |           |           |           | 7.89%          |     |