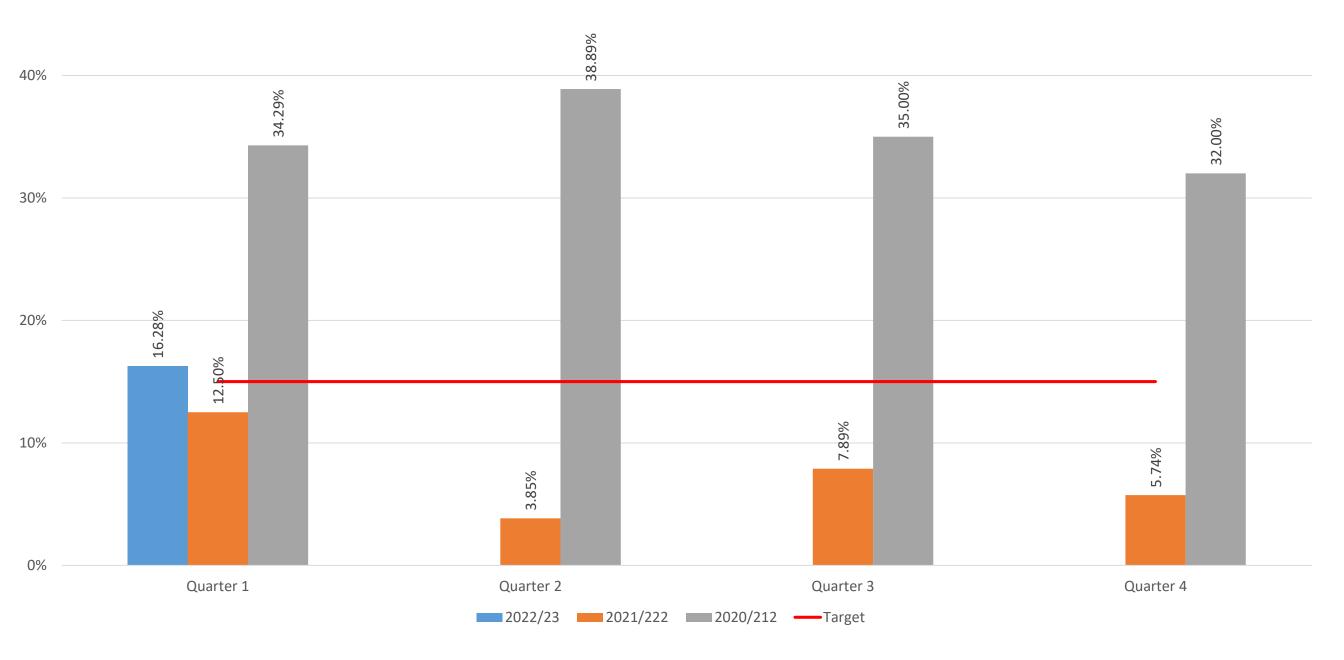

## **Corporate Scorecard**

| Measure                                                                                                                           | Target  | Quarter 1 | Quarter 2 | Quarter 3 | Quarter 4 | 2021/22 Result | RAG |
|-----------------------------------------------------------------------------------------------------------------------------------|---------|-----------|-----------|-----------|-----------|----------------|-----|
| Percentage of child assessments completed in time                                                                                 | 90%     | 78.02%    |           |           |           | 87.15%         |     |
| Percentage of looked after<br>children who had to move 3 or<br>more times                                                         | 10% FTY | 1.48%     |           |           |           | 9.79%          |     |
| Percentage of referral of children<br>that are re-referrals within 12<br>months                                                   | 15%     | 16.28%    |           |           |           | 5.74%          |     |
| The average length of time for all<br>children who were on the Child<br>Protection Register during the<br>year                    | 270     | 337       |           |           |           | 318            |     |
| The percentage of referrals<br>during the year on which a<br>decision was made within 1<br>working day                            | 95%     | 98.51%    |           |           |           | 99.10%         |     |
| The percentage of statutory visits<br>to looked after children due in<br>the year that took place in<br>accordance to regulations | 90%     | 86.46%    |           |           |           | 85.99%         |     |
| Children Re-Registered on the<br>Child Protection Register within<br>12 Months of previous<br>registration                        | 15%     | 8.33%     |           |           |           | 7.89%          |     |